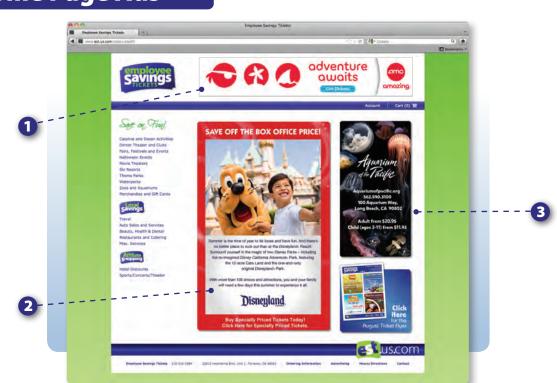

## **Other Advertising Options**

**Home Page Ads** 

- ① Banner Ad: Rotating banner ad appears on all web shopping pages (716 pixels x 130 pixels)
- 2 Home Page Ad Large: Links directly to your Landing Page (458 pixels x 720 pixels)
- **3** Home Page Ad Small: Links directly to your Landing Page (242 pixels x 463 pixels)

### eBlasts

Connect with members with your special offer sent straight to their inboxes! (329 pixels x 234 pixels)

### eTicket Ads

Targeted advertising for your business (300 pixels x 250 pixels)